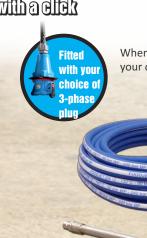

#### **OPTIONAL EXTRAS**

- · Triple-turbo-lance with male quick release
- Floor Cleaners
- · Drain Hose

When ordering please specify your choice of 3-phase plug

## **Supplied Ready To Work**

Your Euro Pumps EP50-75.SRT mobile cleaning platform arrives ready to go to work with all hoses and attachments.

- 25m Hose with ½" BSP male tails and quick release fittings
- · Ball valve or trigger with swivel
- · First rinse, second rinse and direct jet nozzle with male quick release
- · Suttner ST-76 Foam Blaster with male quick release