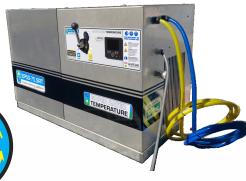

# **Phase**

TEMPERATURE

**Mobile Or Wall Mount** 

### **Built-in protection for longer life**

The EP50-75.SRT Pump system PLC monitors pump condition for asset protection and long platform life.

#### Sensors & Information ·

The sensors that make the Euro Pumps EP50-75.SRT the smarter platform allowing you to clean faster, with better flow and at higher temperatures.

- · Flow sensor
- · Pump pressure
- · Oil pressure
- Water temperature
- Auto Phase Rotation
- E-Mode available on request