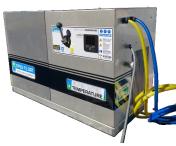

# EP50-75.SRT

Mobile or Wall Mount Cleaning Platform

# **Phase**

TEMPERATURE

**Mobile Or Wall Mount** 

#### **Wall Mount Option**

Euro Pumps SRT Satellite is also available in a wall mount with built-in programs that allow you to select hot and cold water supply, via electronic solenoid control