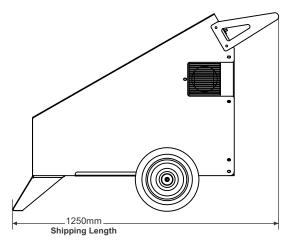

#### Power

| wer                |      |                                   |       |      |
|--------------------|------|-----------------------------------|-------|------|
| Power              | 14   | AMPS                              | 12    | AMPS |
| Frequency          | 50   | Hz                                | 60    | Hz   |
| Motor              | 7. 5 | kW                                | 10    | HP   |
| Weight             | 154  | Kg                                | 339.5 | lbs  |
| Dimensions (LxWxH) |      | 1250(l) x 680(w) x 1000(h)mm      |       |      |
|                    |      | 49.2(I) x 26.8(w) x 36.7(h)inches |       |      |