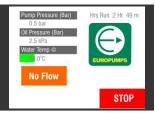

### **Built-in protection for longer life**

The EP50-75.SRT Pump system PLC monitors pump condition for asset protection and long platform life.

#### Sensors & Information ·

The sensors that make the Euro Pumps EP50-75.SRT the smarter platform allowing you to clean faster, with better flow and at higher temperatures.

- · Flow sensor
- · Pump pressure
- · Oil pressure
- Water temperature
- Auto Phase Rotation
- E-Mode available on request