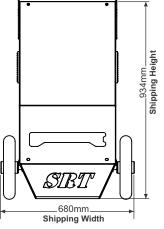

#### Power

| wer                |      |                                   |       |      |
|--------------------|------|-----------------------------------|-------|------|
| Power              | 14   | AMPS                              | 12    | AMPS |
| Frequency          | 50   | Hz                                | 60    | Hz   |
| Motor              | 7. 5 | kW                                | 10    | HP   |
| Weight             | 154  | Kg                                | 339.5 | lbs  |
| Dimensions (LxWxH) |      | 1250(l) x 680(w) x 1000(h)mm      |       |      |
|                    |      | 49.2(I) x 26.8(w) x 36.7(h)inches |       |      |