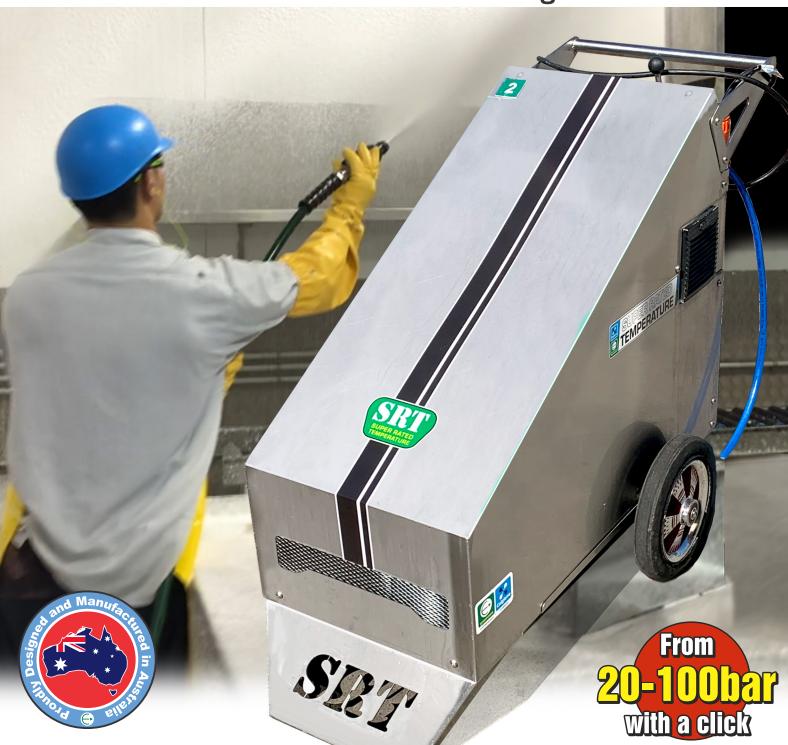

# EP50-75.SRT

Mobile or Wall Mount Cleaning Platform

# The Most Advanced, Flexible Cleaning Machine In The World

Rinse, foam and sanitise at higher temperatures with an Intelligent, high-flow rate and variable pressure unit

Calgiene

## **Supplied Ready To Work**

Your Euro Pumps EP50-75.SRT mobile cleaning platform arrives ready to go to work with all hoses and attachments.

- 25m Hose with ½" BSP male tails and quick release fittings
- · Ball valve or trigger with swivel
- · First rinse, second rinse and direct jet nozzle with male quick release
- · Suttner ST-76 Foam Blaster with male quick release

#### **Fan Cooled to Run Hotter Longer**

Euro Pumps allows you to clean on demand anywhere in the plant, inside or outside. It will work reliably at temperatures exceeding 85°C.

#### Perfectly balanced, move with one hand

It's perfectly balanced for easy movement around the site.

#### Sensors & Information ·

The sensors that make the Euro Pumps EP50-75.SRT the smarter platform allowing you to clean faster, with better flow and at higher temperatures.

- · Flow sensor
- · Pump pressure
- · Oil pressure
- Water temperature
- Auto Phase Rotation
- E-Mode available on request