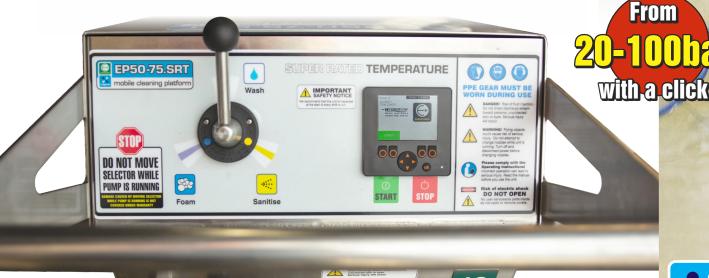

### **Built-in protection for longer life**

The EP50-75.SRT Pump system PLC monitors pump condition for asset protection and long platform life.

#### Sensors & Information ·

The sensors that make the Euro Pumps EP50-75.SRT the smarter platform allowing you to clean faster, with better flow and at higher temperatures.

- · Flow sensor
- · Pump pressure
- · Oil pressure
- Water temperature
- Auto Phase Rotation
- E-Mode available on request