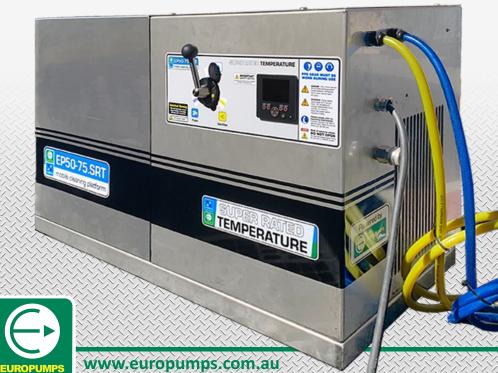

#### **Supplied Ready To Work**

Your Euro Pumps EP50-75.SRT mobile cleaning platform arrives ready to go to work with all hoses and attachments.

- 25m Hose with 1/2" BSP male tails and quick release fittings
- Ball valve or trigger with swivel
- First rinse, second rinse and direct jet nozzle with male quick release
- Suttner ST-76 Foam Blaster with male quick release

### **Mobile Option**

Move with one hand -Perfectly balanced, for easy movement will work off a standard 20 or 32a 3Ø plug (with D-Curve breaker).

## Specifications

| Water                  |          |                                   |            |          |
|------------------------|----------|-----------------------------------|------------|----------|
| Output pressure        | 20 - 100 | Bar 290                           | ) - 1450.3 | PSI      |
| Min. inlet pressure    | 1        | Bar                               | 14.5       | PSI      |
| Max. inlet pressure    | 10       | Bar                               | 145        | PSI      |
| Max. water consumption | 50       | Ltr/min.                          | 13.2       | gal/min. |
| Inlet dimension        | 3⁄4"     | Inch                              | 3/4"       | Inch     |
| Power                  |          |                                   |            |          |
| Power                  | 14       | AMPS                              | 12         | AMPS     |
| Frequency              | 50       | Hz                                | 60         | Hz       |
| Motor                  | 7.5      | kW                                | 10         | HP       |
| Weight (with frame)    | 200      | Kg                                | 440.9      | lbs      |
| Weight (without frame) | 170      | Kg                                | 374.7      | lbs      |
| Dimensions (LxWxH)     |          | 1000(l) x 500(w) x 650(h)mm       |            |          |
|                        |          | 39.3(l) x 19.6(w) x 25.5(h)inches |            |          |