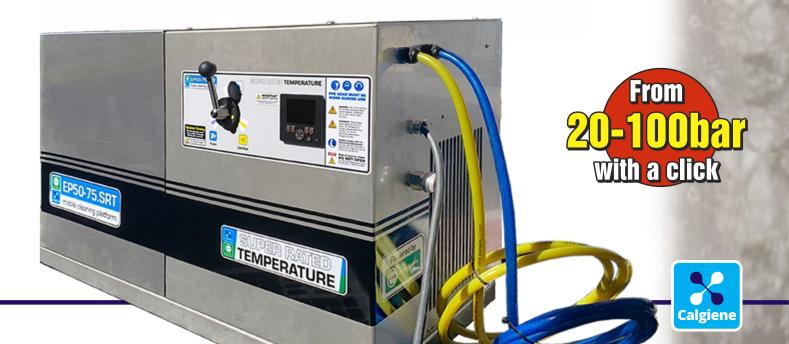

# The Most Advanced, Flexible Cleaning Machine In The World

Rinse, foam and sanitise at higher temperatures with an Intelligent, high-flow rate and variable pressure unit

Ph 0409 123 850 - 1300 530 414

www.europumps.com.au

#### **A Complete Cleaning Solution**

It washes, foams, & sanitises.

Add Drain Cleaners, Floor Cleaners, Spray tanks Chimneys & Chute Tools

#### **Supplied Ready To Work**

Your Euro Pumps EP50-75.SRT mobile cleaning platform arrives ready to go to work with all hoses and attachments.

- 25m Hose with 1/2" BSP male tails and quick release fittings
- Ball valve or trigger with swivel
- First rinse, second rinse and direct jet nozzle with male quick release
- Suttner ST-76 Foam Blaster with male quick release

### **Mobile Option**

Move with one hand -Perfectly balanced, for easy movement will work off a standard 20 or 32a 3Ø plug (with D-Curve breaker).

#### **OPTIONAL EXTRAS**

 Triple-turbo-lance with male quick release

**Ready**to

**Uto** Phase Rotation

- Floor Cleaners
- Drain Hose

SET

#### Fan Cooled to Run Hotter Longer

Euro Pumps Satellite Cleaning Stations allow you to clean on demand anywhere in the plant. It will work reliably at temperatures exceeding 82°C.

#### **Real world Information**

It's the sensors that make the Euro Pumps EP50-75.SRT the smarter platform allowing you to clean faster, and at higher temperatures.

- Flow sensor
- Pump pressure
- Oil pressure
- Water temperature
- Auto Phase Rotation
- E-Mode available on request