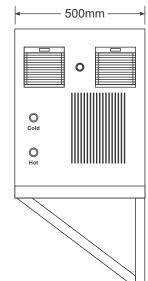

#### Programable hot and cold solenoids.

The hot and cold inlets allow us to create custom wash programs that allow you to select hot and cold water as required, from the front display.

## Specifications

| Water                  |          |                                   |            |          |
|------------------------|----------|-----------------------------------|------------|----------|
| Output pressure        | 20 - 100 | Bar 290                           | ) - 1450.3 | PSI      |
| Min. inlet pressure    | 1        | Bar                               | 14.5       | PSI      |
| Max. inlet pressure    | 10       | Bar                               | 145        | PSI      |
| Max. water consumption | 50       | Ltr/min.                          | 13.2       | gal/min. |
| Inlet dimension        | 3⁄4"     | Inch                              | 3/4"       | Inch     |
| Power                  |          |                                   |            |          |
| Power                  | 14       | AMPS                              | 12         | AMPS     |
| Frequency              | 50       | Hz                                | 60         | Hz       |
| Motor                  | 7.5      | kW                                | 10         | HP       |
| Weight (with frame)    | 200      | Kg                                | 440.9      | lbs      |
| Weight (without frame) | 170      | Kg                                | 374.7      | lbs      |
| Dimensions (LxWxH)     |          | 1000(l) x 500(w) x 650(h)mm       |            |          |
|                        |          | 39.3(l) x 19.6(w) x 25.5(h)inches |            |          |