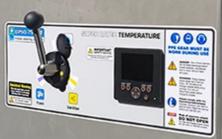

### Wall-mount Satellite Cleaning Station

otte

#### A smarter cleaning solution

#### Programable hot and cold solenoids.

The hot and cold inlets allow us to create custom wash programs that allow you to select hot and cold water as required, from the front display.

#### Fan Cooled to Run Hotter Longer

Euro Pumps Satellite Cleaning Stations allow you to clean on demand anywhere in the plant. It will work reliably at temperatures exceeding 82°C.

#### **Built-in sensors protection for longer life**

The EP50-75.SRT Pump system PLC monitors in-built sensors for asset protection and long platform life.

#### **Real world Information**

It's the sensors that make the Euro Pumps EP50-75.SRT the smarter platform allowing you to clean faster, and at higher temperatures.

- Flow sensor
- Pump pressure
- Oil pressure
- Water temperature
- Auto Phase Rotation
- E-Mode available on request