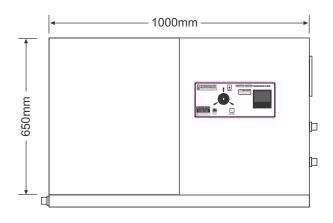

## Specifications

| Water                  |          |                                   |            |          |
|------------------------|----------|-----------------------------------|------------|----------|
| Output pressure        | 20 - 100 | Bar 290                           | ) - 1450.3 | PSI      |
| Min. inlet pressure    | 1        | Bar                               | 14.5       | PSI      |
| Max. inlet pressure    | 10       | Bar                               | 145        | PSI      |
| Max. water consumption | 50       | Ltr/min.                          | 13.2       | gal/min. |
| Inlet dimension        | 3⁄4"     | Inch                              | 3/4"       | Inch     |
| Power                  |          |                                   |            |          |
| Power                  | 14       | AMPS                              | 12         | AMPS     |
| Frequency              | 50       | Hz                                | 60         | Hz       |
| Motor                  | 7.5      | kW                                | 10         | HP       |
| Weight (with frame)    | 200      | Kg                                | 440.9      | lbs      |
| Weight (without frame) | 170      | Kg                                | 374.7      | lbs      |
| Dimensions (LxWxH)     |          | 1000(l) x 500(w) x 650(h)mm       |            |          |
|                        |          | 39.3(l) x 19.6(w) x 25.5(h)inches |            |          |